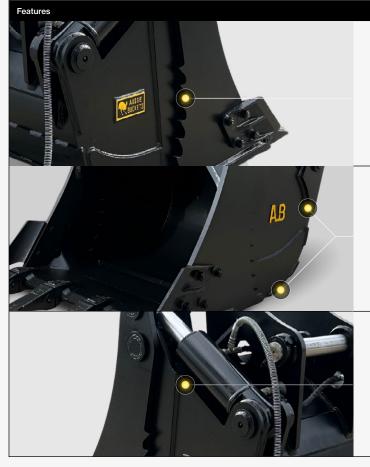

#### **Dual Serrated Edge Gripping Design**

Serrated jaw edges enhance grip and easily grab irregular objects.

#### **Dual Radius Design**

Dual radius design reduces drag, boosts efficiency, and protects the bucket's belly, increasing cycle times and lowering resistance.

#### Twin Rams

Provide balanced power ensuring even force distribution for greater stability, increased lifting ability and grip strength.