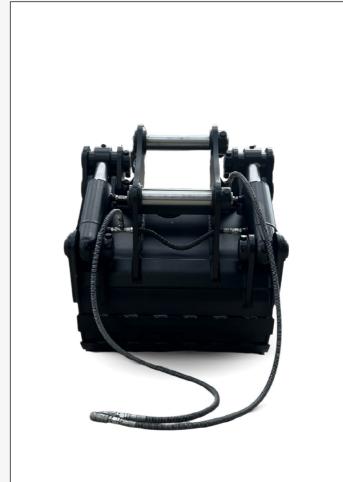

## Heavy Duty 4-in-1 Bucket

Our Heavy Duty 4-in-1 Buckets (also known as 4 Action or Multi-Grab Buckets) feature dual serrated edges and powerful dual rams for superior grip and material handling. Constructed with abrasion-resistant NM400 & BIS500. Ideal for digging, grading, and general grab work across various industries.