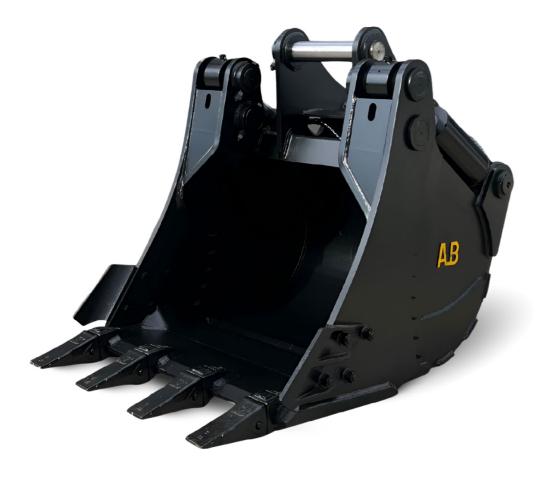

## Heavy Duty 4-in-1 Bucket

Our Heavy Duty 4-in-1 Buckets (also known as 4 Action or Multi-Grab Buckets) feature dual serrated edges and powerful dual rams for superior grip and material handling. Constructed with abrasion-resistant NM400 & BIS500. Ideal for digging, grading, and general grab work across various industries.

#### **Dual Serrated Edge Gripping Design**

Serrated jaw edges enhance grip and easily grab irregular objects.

#### **Dual Radius Design**

Dual radius design reduces drag, boosts efficiency, and protects the bucket's belly, increasing cycle times and lowering resistance.

#### Twin Rams

Provide balanced power ensuring even force distribution for greater stability, increased lifting ability and grip strength.