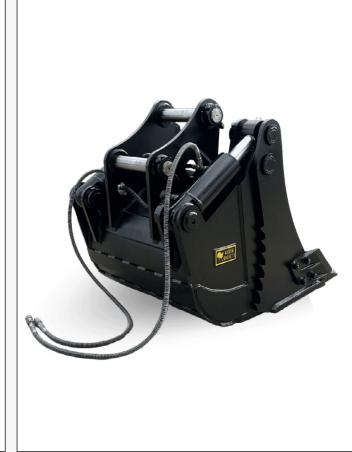

## Heavy Duty 4-in-1 Bucket

Our Heavy Duty 4-in-1 Buckets (also known as 4 Action or Multi-Grab Buckets) feature dual serrated edges and powerful dual rams for superior grip and material handling. Constructed with abrasion-resistant NM400 & BIS500. Ideal for digging, grading, and general grab work across various industries.