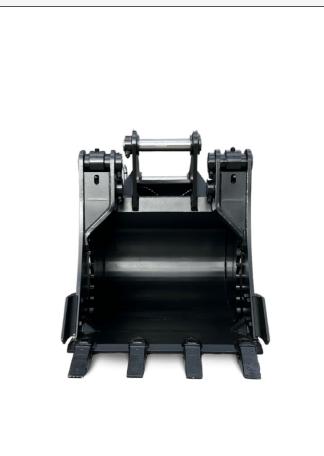

#### **Dual Serrated Edge Gripping Design**

Serrated jaw edges enhance grip and easily grab irregular objects.