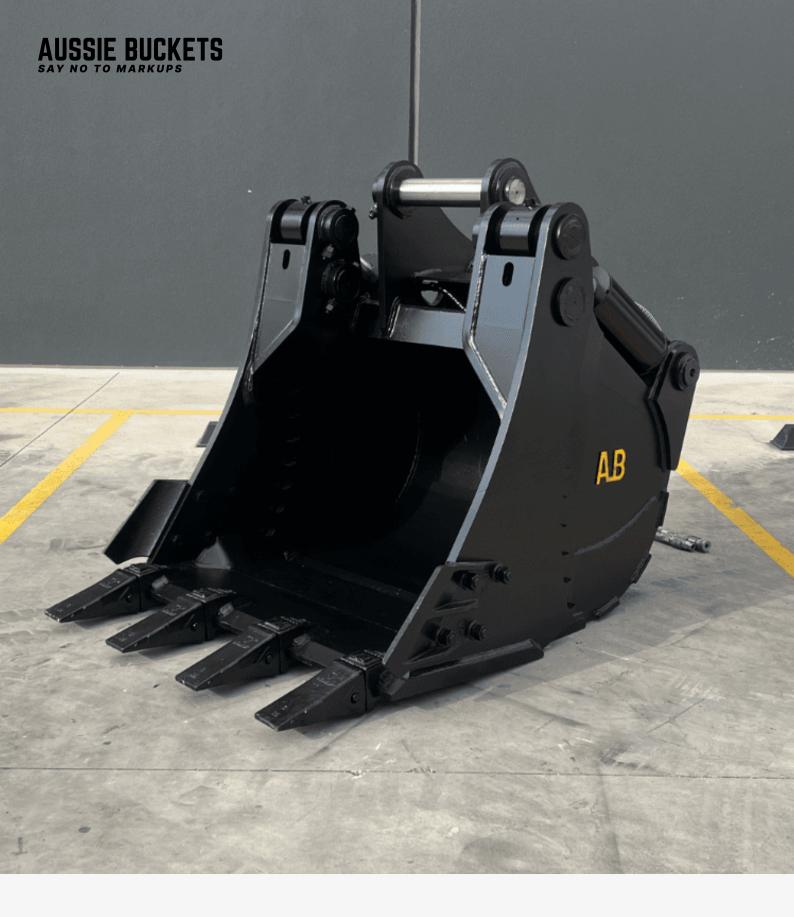

## Heavy Duty 4-in-1 Bucket

Our Heavy Duty 4-in-1 Buckets (also known as 4 Action or Multi-Grab Buckets) feature dual serrated edges and powerful dual rams for superior grip and material handling. Constructed with abrasion-resistant NM400 & BIS500. Ideal for digging, grading, and general grab work across various industries.