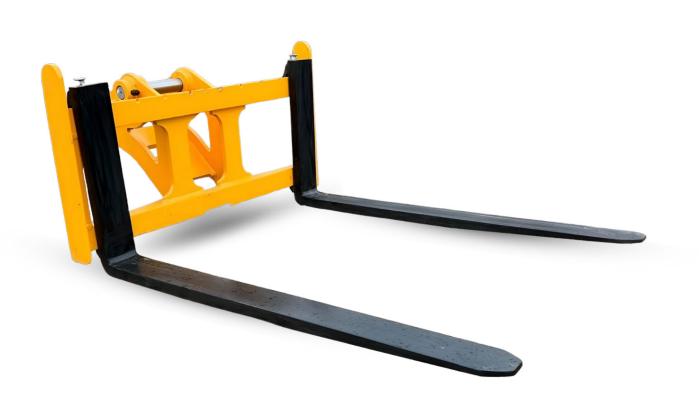

# **Excavator Pallet Fork**

Our Excavator Pallet Forks (also known as Fork Attachments or Material Handling Forks) feature adjustable width forks with spring-loaded locking clips for easy load handling. Perfect for palletised material handling when forklifts are unavailable. Various tyne sizes available upon request.

## Adjustable Width With Spring-Loaded Locking Clip

Adjustable fork spacing with spring-loaded pins and sliding mount provides flexibility for various load sizes.