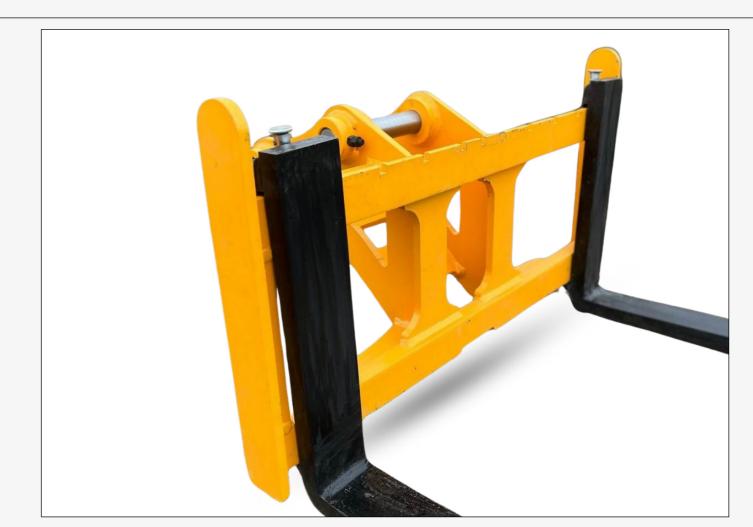

## Adjustable Width With Spring-Loaded Locking Clip

Adjustable fork spacing with spring-loaded pins and sliding mount provides flexibility for various load sizes.