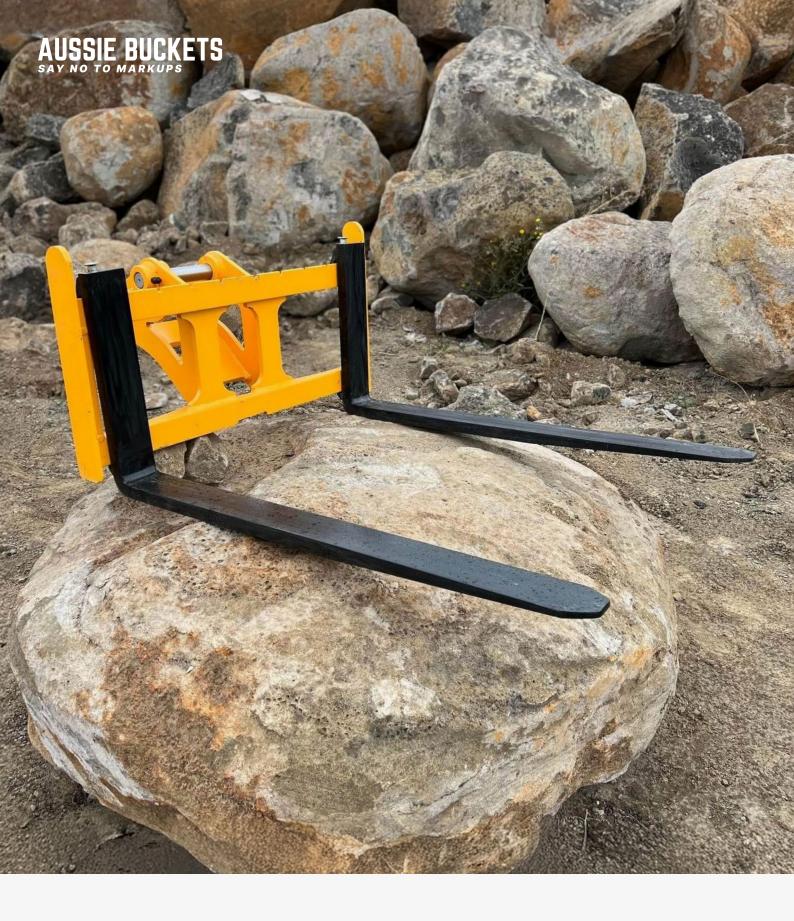

# **Excavator Pallet Fork**

Our Excavator Pallet Forks (also known as Fork Attachments or Material Handling Forks) feature adjustable width forks with spring-loaded locking clips for easy load handling. Perfect for palletised material handling when forklifts are unavailable. Various tyne sizes available upon request.

## Adjustable Width With Spring-Loaded Locking Clip

Adjustable fork spacing with spring-loaded pins and sliding mount provides flexibility for various load sizes.