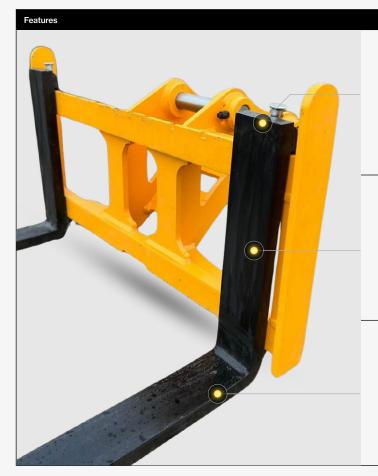

## Adjustable Width With Spring-Loaded Locking Clip

Adjustable fork spacing with spring-loaded pins and sliding mount provides flexibility for various load sizes.

#### **Quality Assurance Testing**

Each unit is rigorously tested to ensure quality and reliable performance.

### **Rated Tyne Lifting Capacity**

Rated for optimal load capacity, providing safe and efficient material handling across job sites.