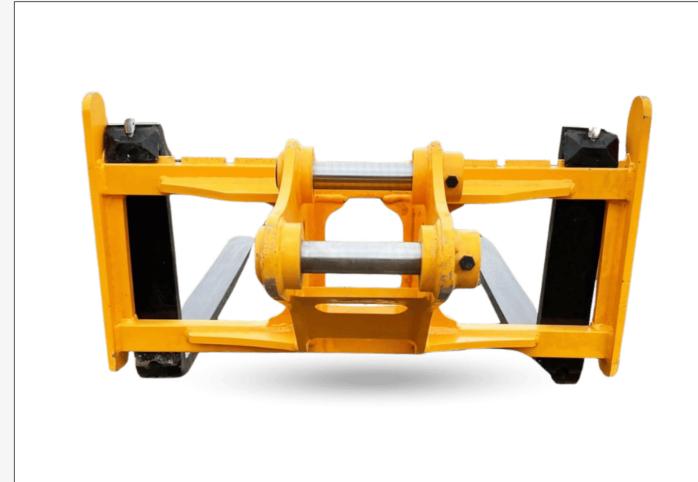

## Adjustable Width With Spring-Loaded Locking Clip

Adjustable fork spacing with spring-loaded pins and sliding mount provides flexibility for various load sizes.