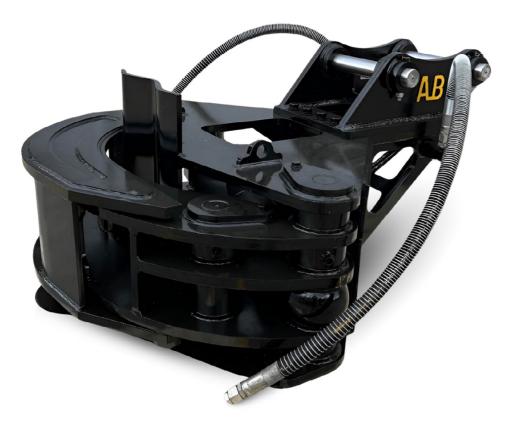

Provides powerful and efficient tree felling with its single-ram design and wide clamp opening, this attachment ensures trees are securely gripped and felled with ease.

Constructed for maximum durability, the shear features a NM400 body, a 355 mild steel hitch, and a HARDOX 500 blade, built to withstand extreme wear and torsional forces.

To enhance longevity and minimise downtime, replaceable blades also allow for cost-effective maintenance.

For added operator safety and attachment protection, the Tree Shear comes equipped with mast support, ensuring trees remain stable and upright during cutting, whilst hose guards prevent damage to hydraulic components. Each unit includes hydraulic hoses with machine-side couplers, ensuring quick and hassle-free installation.

#### **Powerful Single Ram**

Powerful single ram minimises cycle time, clearing trees in seconds for improved efficiency.

#### **Wide Clamp Opening**

Securely grip trees and materials with a wide clamp and curved guide, enhancing efficiency.