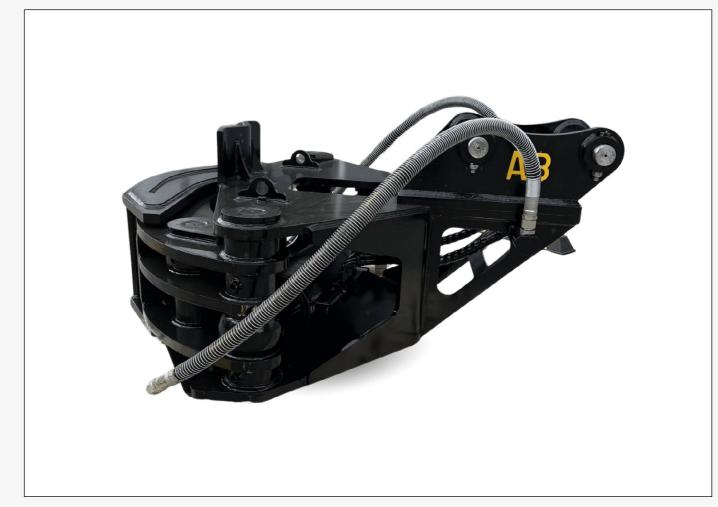

To enhance longevity and minimise downtime, replaceable blades also allow for cost-effective maintenance.

For added operator safety and attachment protection, the Tree Shear comes equipped with mast support, ensuring trees remain stable and upright during cutting, whilst hose guards prevent damage to hydraulic components. Each unit includes hydraulic hoses with machine-side couplers, ensuring quick and hassle-free installation.

#### **Mast Support**

Keeps trees stable and straight when cutting, ensuring operator safety.