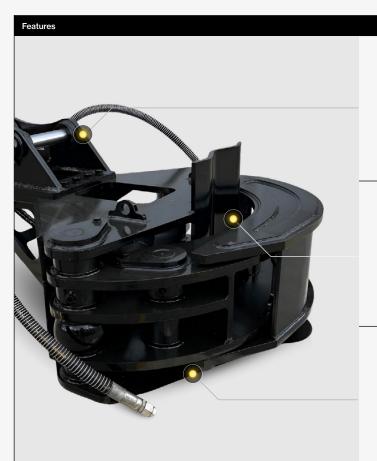

#### **Powerful Single Ram**

Powerful single ram minimises cycle time, clearing trees in seconds for improved efficiency.

#### **Mast Support**

Keeps trees stable and straight when cutting, ensuring operator safety.

#### **Wide Clamp Opening**

Securely grip trees and materials with a wide clamp and curved guide, enhancing efficiency.