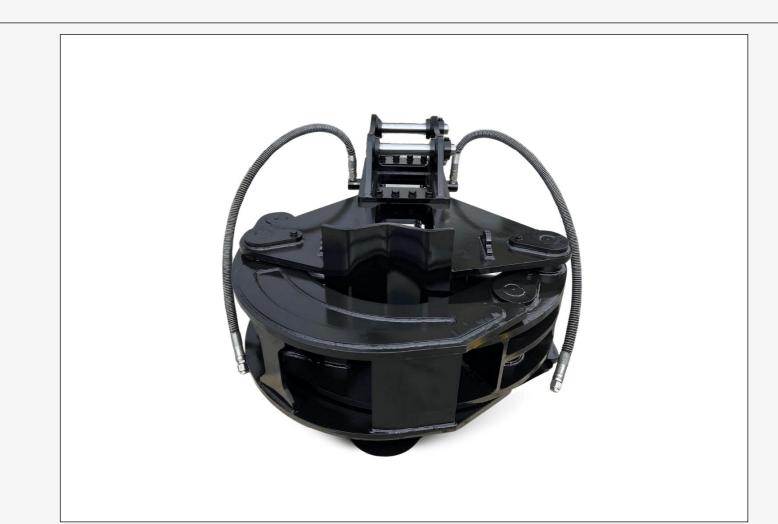

Provides powerful and efficient tree felling with its single-ram design and wide clamp opening, this attachment ensures trees are securely gripped and felled with ease.

Constructed for maximum durability, the shear features a NM400 body, a 355 mild steel hitch, and a HARDOX 500 blade, built to withstand extreme wear and torsional forces.

#### **Wide Clamp Opening**

Securely grip trees and materials with a wide clamp and curved guide, enhancing efficiency.