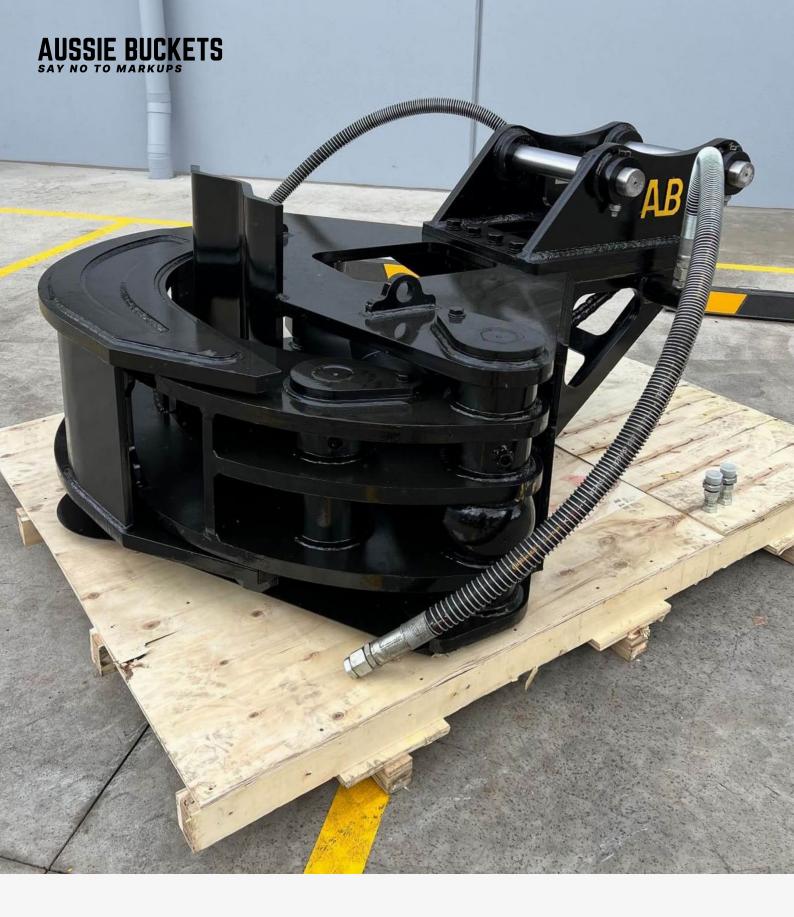

## Hydraulic Tree Shear

Aussie Buckets' Hydraulic Tree Shear also known as a Tree Cutter Attachment, or Tree Trimming Attachment is designed for efficiency, safety, and durability, and is an essential tool for professional forestry work or agricultural clearing, delivering unmatched performance in even the toughest environments.

Provides powerful and efficient tree felling with its single-ram design and wide clamp opening, this attachment ensures trees are securely gripped and felled with ease.

Constructed for maximum durability, the shear features a NM400 body, a 355 mild steel hitch, and a HARDOX 500 blade, built to withstand extreme wear and torsional forces.

To enhance longevity and minimise downtime, replaceable blades also allow for cost-effective maintenance.

For added operator safety and attachment protection, the Tree Shear comes equipped with mast support, ensuring trees remain stable and upright during cutting, whilst hose guards prevent damage to hydraulic components. Each unit includes hydraulic hoses with machine-side couplers, ensuring quick and hassle-free installation.