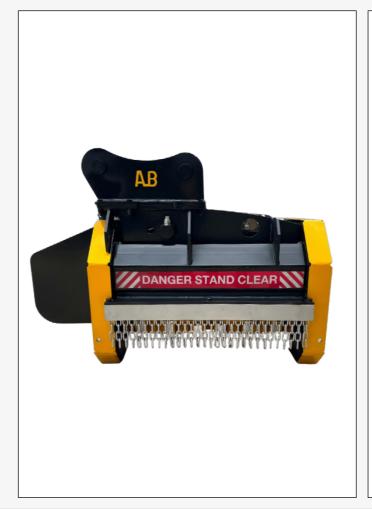

## Mulcher

The Aussie Buckets Mulcher also known as a Stump Grinder or Wood Chipper is designed for land clearing, stump grinding, and vegetation management, delivering powerful performance in even the toughest conditions.

Safety is paramount, which is why the Aussie Buckets Mulcher includes a rear safety chain guard to control debris spread and reduce exit speed, making it a safer choice for operators and nearby workers.

This mulcher is a must-have for forestry, land clearing, and agricultural applications, ensuring powerful and precise vegetation removal with minimal downtime.

01