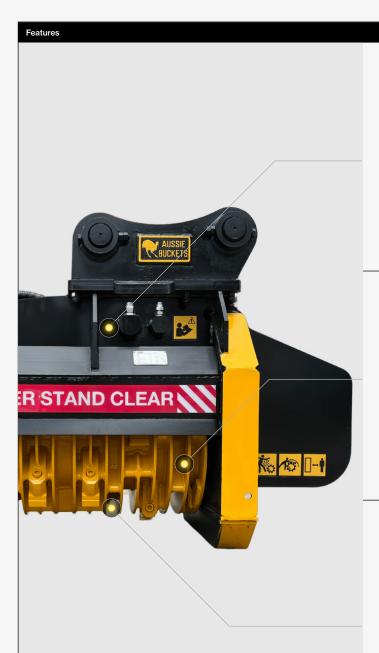

Safety is paramount, which is why the Aussie Buckets Mulcher includes a rear safety chain guard to control debris spread and reduce exit speed, making it a safer choice for operators and nearby workers.

#### Interchangeable, Reversible, and Replaceable Blade

Customise the mulcher for various applications with our two interchangeable blade types. Die Steel Blade: Choose optimal for superior and accurate cutting performance, ideal for tasks requiring precision and clean cuts.

#### **Rear Chain Safety Guard**

A powerful, high-torque motor which drives efficiency in operations accompanied with a rubber coupling between the motor and shaft to reduce vibration and absorb shock. This ensures smooth, reliable and consistent operation.