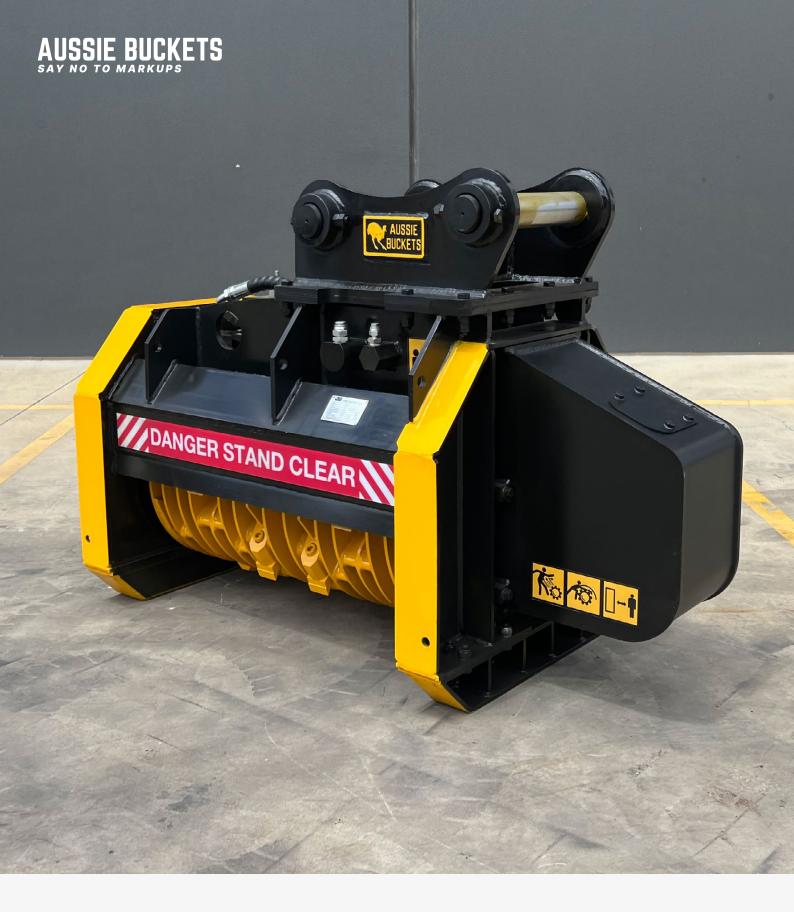

## Mulcher

The Aussie Buckets Mulcher also known as a Stump Grinder or Wood Chipper is designed for land clearing, stump grinding, and vegetation management, delivering powerful performance in even the toughest conditions.

Equipped with a bite limiter rotor and footing constructed from HARDOX, this mulcher minimises wear on components, prevents rotor stalling, and ensures a smoother, more efficient cutting process. The HARDOX bite limiter further enhances efficiency, ensuring reliable operation in dense vegetation without unnecessary setbacks.

Safety is paramount, which is why the Aussie Buckets Mulcher includes a rear safety chain guard to control debris spread and reduce exit speed, making it a safer choice for operators and nearby workers.

This mulcher is a must-have for forestry, land clearing, and agricultural applications, ensuring powerful and precise vegetation removal with minimal downtime.

01