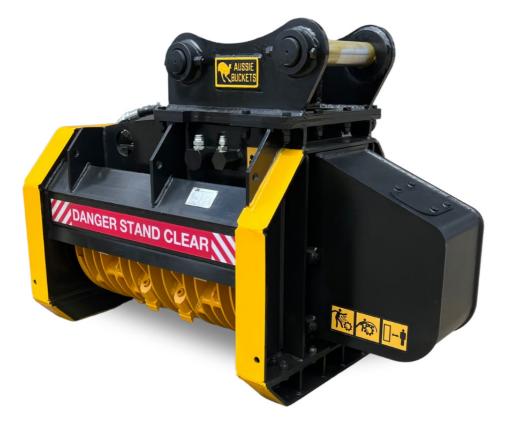

## Mulcher

The Aussie Buckets Mulcher also known as a Stump Grinder or Wood Chipper is designed for land clearing, stump grinding, and vegetation management, delivering powerful performance in even the toughest conditions.

Equipped with a bite limiter rotor and footing constructed from HARDOX, this mulcher minimises wear on components, prevents rotor stalling, and ensures a smoother, more efficient cutting process. The HARDOX bite limiter further enhances efficiency, ensuring reliable operation in dense vegetation without unnecessary setbacks.

Safety is paramount, which is why the Aussie Buckets Mulcher includes a rear safety chain guard to control debris spread and reduce exit speed, making it a safer choice for operators and nearby workers.

This mulcher is a must-have for forestry, land clearing, and agricultural applications, ensuring powerful and precise vegetation removal with minimal downtime.

01