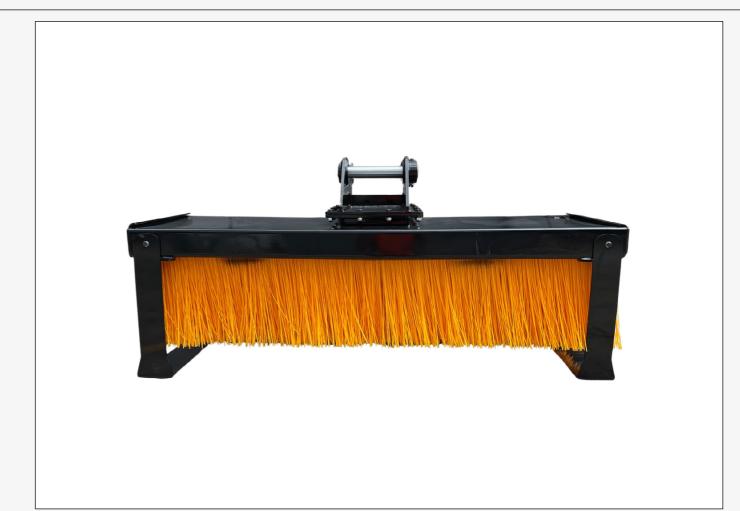

#### **Bolt-On Head Bracket**

Allows for quick mounting to compatible machinery.

#### **Replaceable Bristles**

Enables continued performance by replacing worn bristles as needed.

#### Foldable Stand

Ideal for tight spaces and various surface types, maximizing cleaning efficiency.