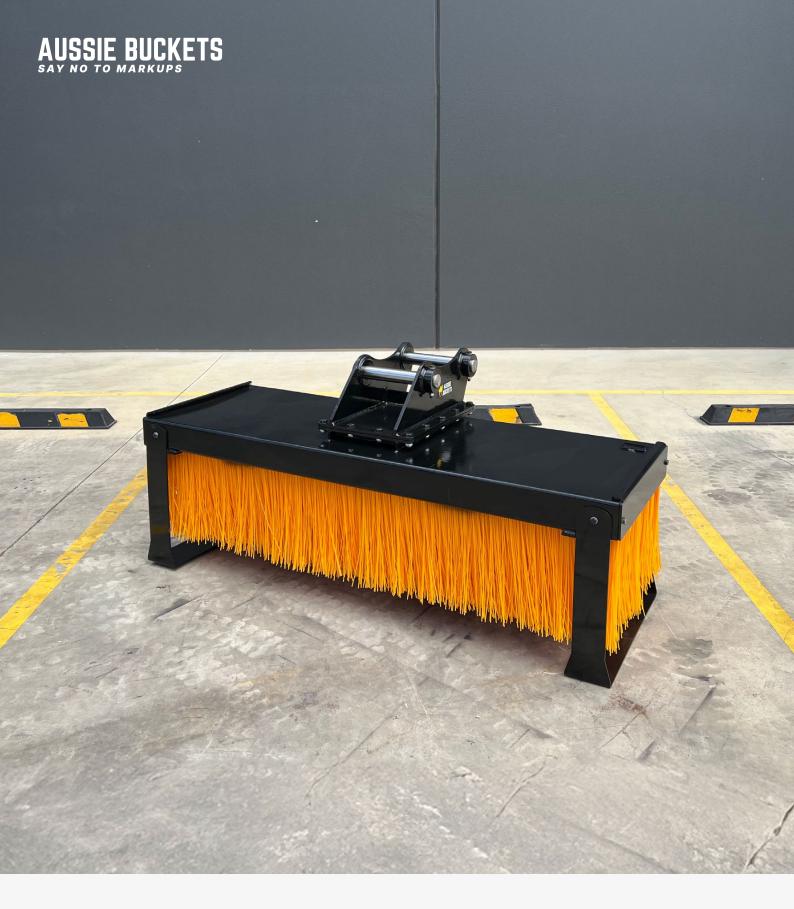

## **Sweeper Broom**

The Aussie Buckets Sweeper Broom is the ideal solution for keeping your worksite, roadways, and outdoor surfaces clear of debris, dirt, and waste. Designed for durability and efficiency, this sweeper broom ensures thorough cleaning with minimal effort, making it perfect for construction sites, warehouses, and various other heavy-duty applications.