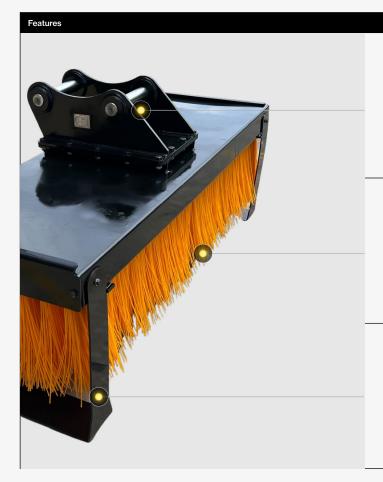

#### **Bolt-On Head Bracket**

Allows for quick mounting to compatible machinery.

#### **Replaceable Bristles**

Enables continued performance by replacing worn bristles as needed.

#### Foldable Stand

Ideal for tight spaces and various surface types, maximizing cleaning efficiency.