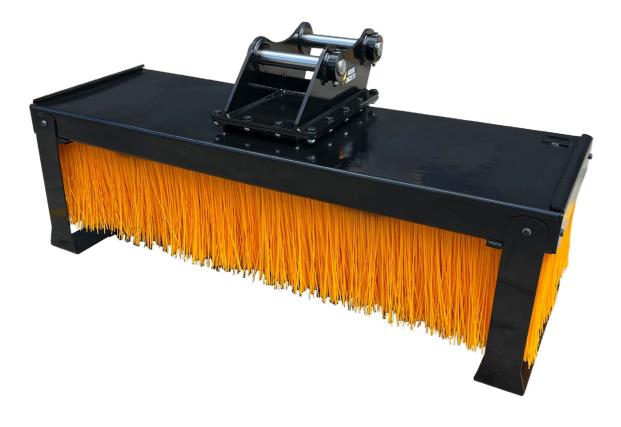

## **Sweeper Broom**

The Aussie Buckets Sweeper Broom is the ideal solution for keeping your worksite, roadways, and outdoor surfaces clear of debris, dirt, and waste. Designed for durability and efficiency, this sweeper broom ensures thorough cleaning with minimal effort, making it perfect for construction sites, warehouses, and various other heavy-duty applications.